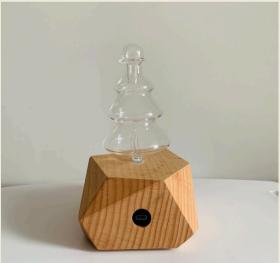

#### DF-G25016

Mount Fuji shape design 80 hours lasting working battery Nordic Beech + glass material