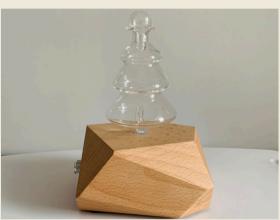

#### DF-G25016

Mount Fuji shape design 80 hours lasting working battery Nordic Beech + glass material