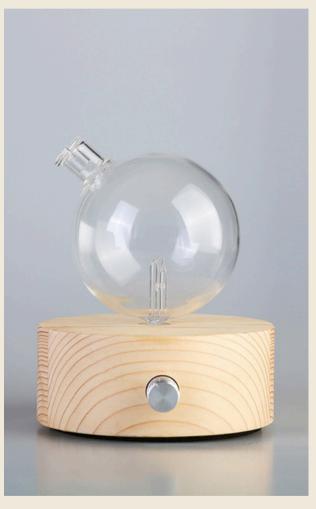

#### DF-G25011

ball shape base 15ml capacity for essential oil Thai Rubber Wood + glass material