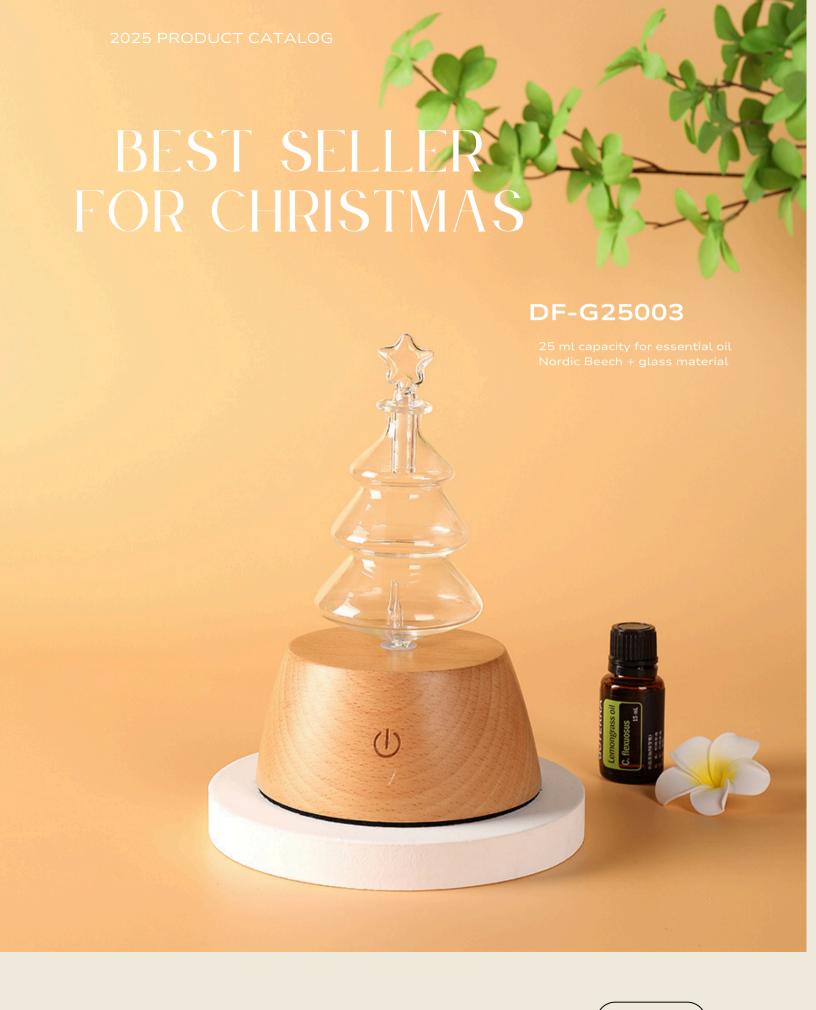

## Glass & Wood nebulizer diffuser

Glass & Wood nebulizer diffusers, made of eco-friendly materials, provide a sleek and elegant design and are ideal for people looking for premium aesthetics.