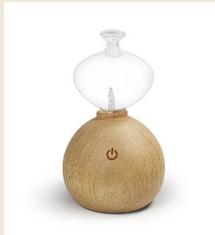

#### DF-G25011

ball shape base 15ml capacity for essential oil Thai Rubber Wood + glass material