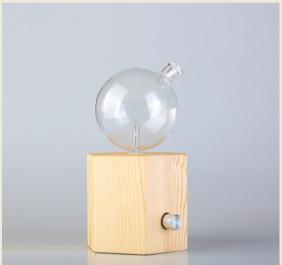

### DF-G25004

Hexagon shape base 25 ml capacity for essential oil Pine+ glass material