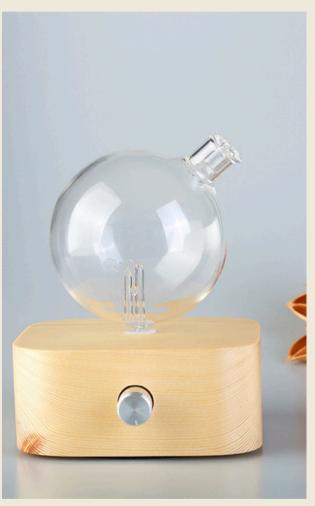

### DF-G25004

Hexagon shape base 25 ml capacity for essential oil Pine+ glass material