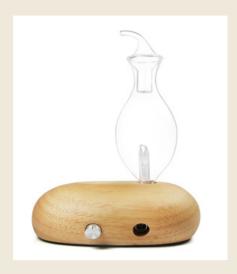

#### DF-G25008

Desk lamp base 15ml capacity for essential oil Thai Rubber Wood + glass material