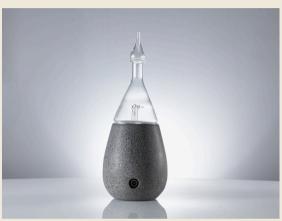

## CONCERTE NEBULZER DIFFUSER

DF-C25001

Concrete + Glass 30ml capacity for essential oils