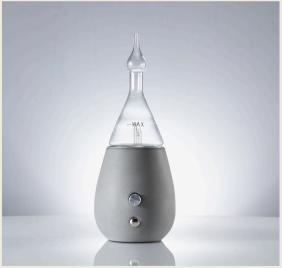

## CONCERTE NEBULIZER DIFFUSER

DF-C25004

Concrete + Glass 30ml capacity for essential oils