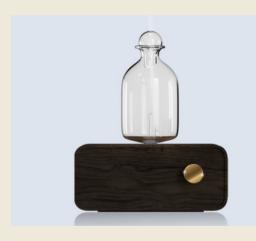

## Glass & Wood nebulizer diffuser

Glass & Wood nebulizer diffusers, made of eco-friendly materials, provide a sleek and elegant design and are ideal for people looking for premium aesthetics.