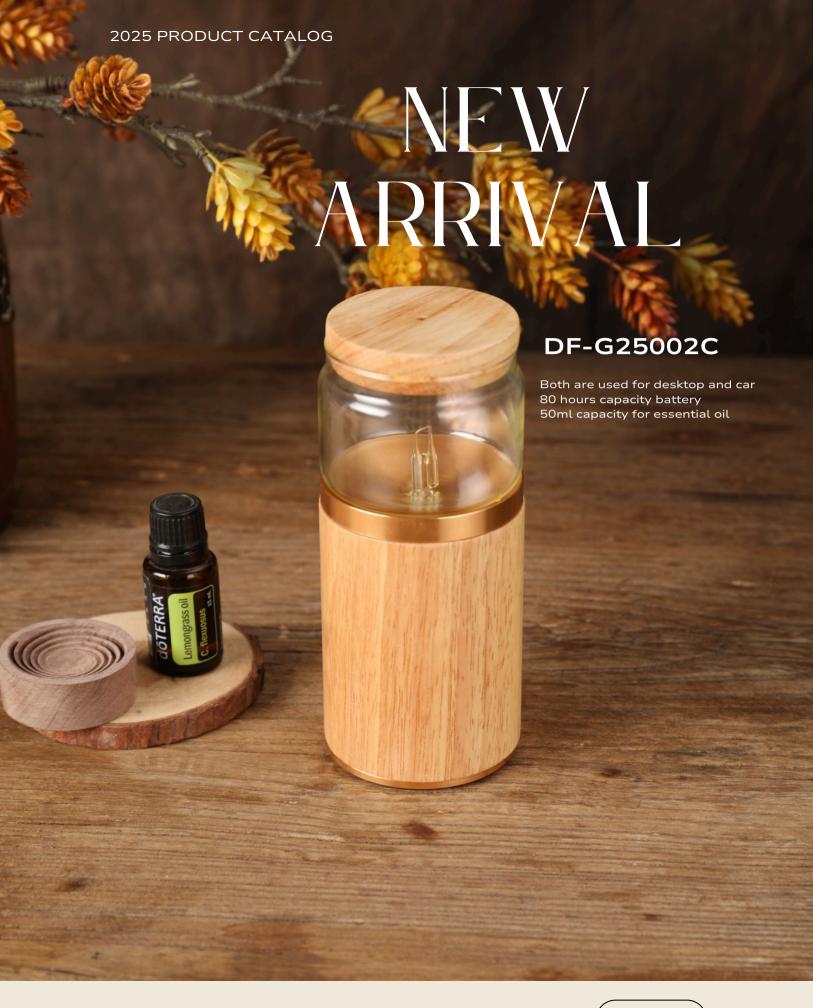

## NEW ARRIVAL

DF-W25001

MOON shape design LED light on central Type-C charger

DF-G25001

The diamond wood base design Type-C charger