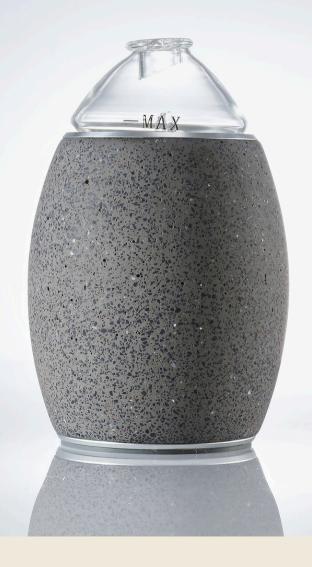

#### Concrete nebulizer diffuser

The nebulizer Diffuser is made of either concrete or Stone. Base the perfect harmony of aesthetic elegance and soothing aromatherapy. Crafted with precision and designed to elevate your sensory experience, this diffuser seamlessly blends form and function to create a calming atmosphere in any space.