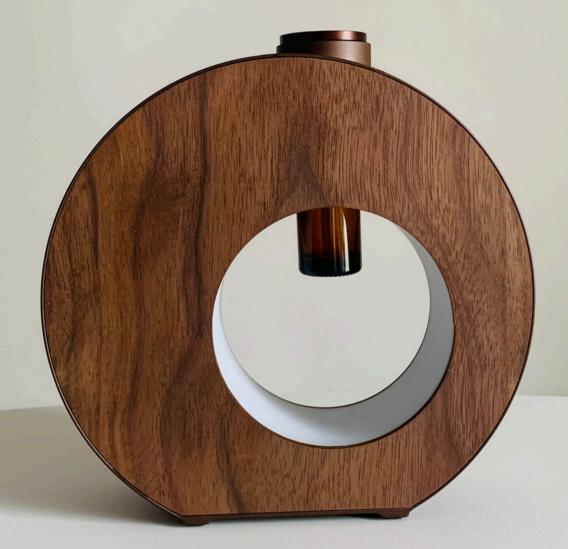

### DF-G25005

Square shape base 25 ml capacity for essential oil Pine+ glass material

DF-G25006

Circle shape base 25 ml capacity for essential oil Pine+ glass material