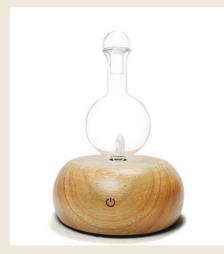

## Glass & Wood nebulizer diffuser

Glass & Wood nebulizer diffusers, made of eco-friendly materials, provide a sleek and elegant design and are ideal for people looking for premium aesthetics.