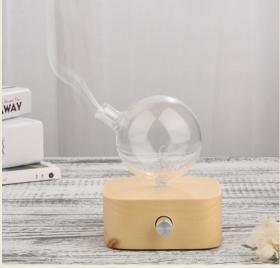

#### DF-G25011

ball shape base 15ml capacity for essential oil Thai Rubber Wood + glass material