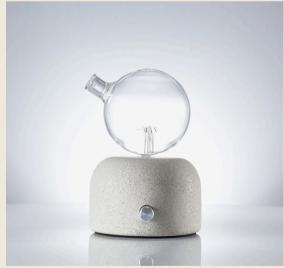

## CONCERTE NEBULZER DIFFUSER

DF-C25001

Concrete + Glass 30ml capacity for essential oils

## CONCERTE NEBULIZER DIFFUSER

DF-C25004

Concrete + Glass 30ml capacity for essential oils