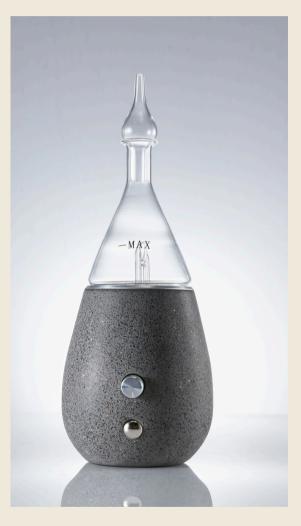

## CONCERTE NEBULIZER DIFFUSER

DF-C25003

Concrete + Glass 20ml capacity for essential oils 7colors for Led light