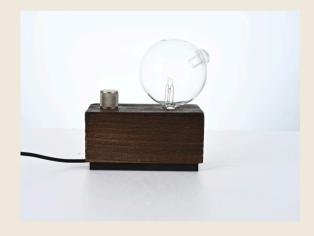

## Glass & Wood nebulizer diffuser

Glass & Wood nebulizer diffusers, made of eco-friendly materials, provide a sleek and elegant design and are ideal for people looking for premium aesthetics.