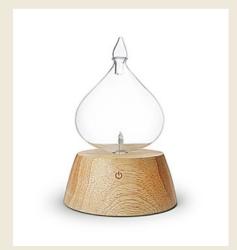

## Glass & Wood nebulizer diffuser

Glass & Wood nebulizer diffusers, made of eco-friendly materials, provide a sleek and elegant design and are ideal for people looking for premium aesthetics.