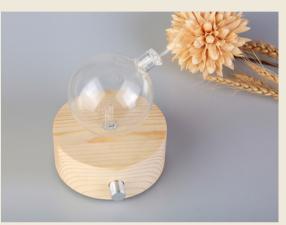

#### DF-G25011

ball shape base 15ml capacity for essential oil Thai Rubber Wood + glass material