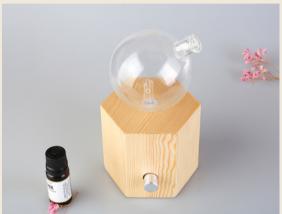

### DF-G25004

Hexagon shape base 25 ml capacity for essential oil Pine+ glass material