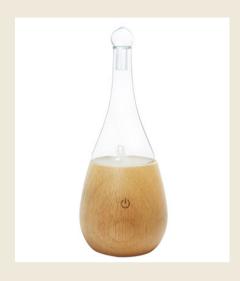

#### DF-G25010

Bottle shape design 15ml capacity for essential oil Thai Rubber Wood + glass material