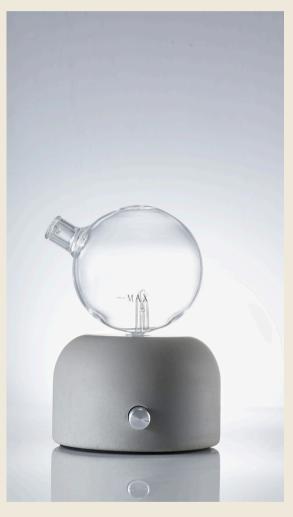

## CONCERTE NEBULZER DIFFUSER

DF-C25001

Concrete + Glass 30ml capacity for essential oils

## CONCERTE NEBULIZER DIFFUSER

DF-C25004

Concrete + Glass 30ml capacity for essential oils