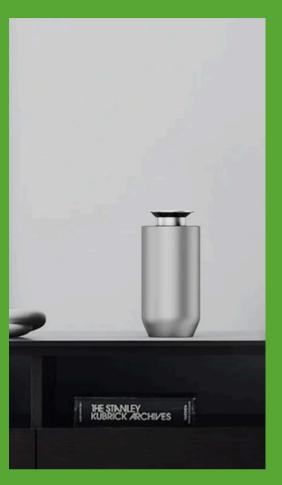

## DF-M25001V PLUG-IN AND RECHARGEABLE

2000mah, Endurance is 7 days The Type-C supports power transmission up to 100W, Fully charged in 1h

# FOR 100ML ESSENTIAL OIL CAPACITY 400M3 COVERAGE

### DF-M25003L

SAY GOODBYE TO FREGUENT ADDITIONS OF ESSENTIAL OILS LONG-LASTING FRESH

100ml capacity for essential oils

The Type-C supports power transmission

Blue Tooth control