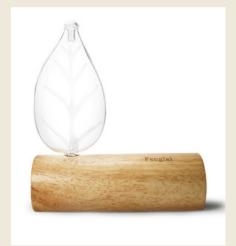

## Glass & Wood nebulizer diffuser

Glass & Wood nebulizer diffusers, made of eco-friendly materials, provide a sleek and elegant design and are ideal for people looking for premium aesthetics.