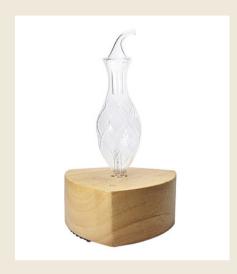

#### DF-G25010

Bottle shape design 15ml capacity for essential oil Thai Rubber Wood + glass material