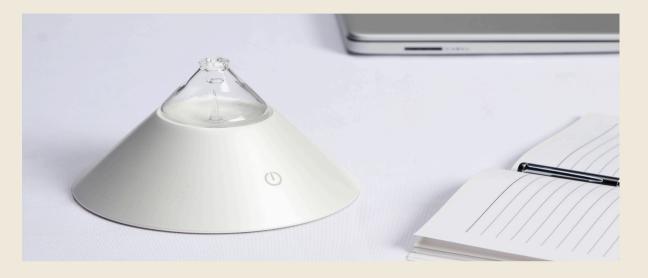

#### Aluminum nebulizer diffuser

Aluminum nebulizer diffuser, made of imported aircraft aluminum with ten years of longevity. The large capacity for essential oil ones which widely used for luxury hotel, wellness center etc.