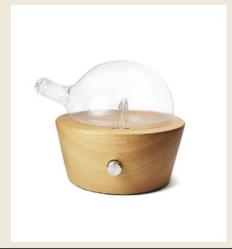

## Glass & Wood nebulizer diffuser

Glass & Wood nebulizer diffusers, made of eco-friendly materials, provide a sleek and elegant design and are ideal for people looking for premium aesthetics.