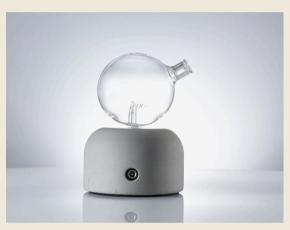

## CONCERTE NEBULZER DIFFUSER

DF-C25001

Concrete + Glass 30ml capacity for essential oils

## CONCERTE NEBULIZER DIFFUSER

DF-C25004

Concrete + Glass 30ml capacity for essential oils