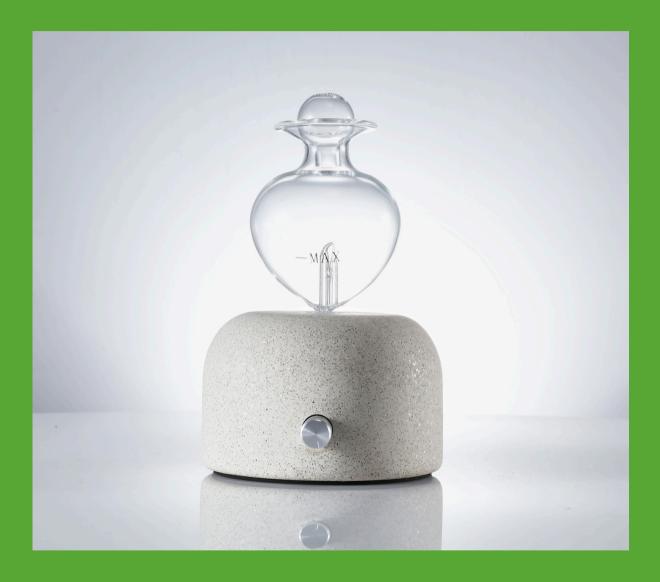

#### Concrete nebulizer diffuser

The nebulizer Diffuser is made of either concrete or Stone. Base the perfect harmony of aesthetic elegance and soothing aromatherapy. Crafted with precision and designed to elevate your sensory experience, this diffuser seamlessly blends form and function to create a calming atmosphere in any space.