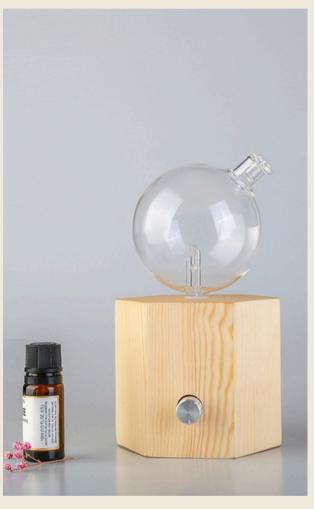

### DF-G25004

Hexagon shape base 25 ml capacity for essential oil Pine+ glass material