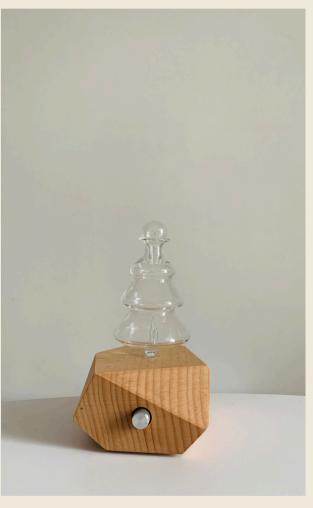

### DF-G25004

Hexagon shape base 25 ml capacity for essential oil Pine+ glass material