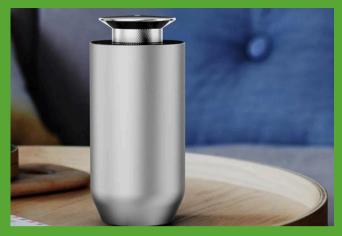

## DF-M25001V PLUG-IN AND RECHARGEABLE

2000mah, Endurance is 7 days The Type-C supports power transmission up to 100W, Fully charged in 1h

# FOR 100ML ESSENTIAL OIL CAPACITY 400M3 COVERAGE

### DF-M25003L

SAY GOODBYE TO FREGUENT ADDITIONS OF ESSENTIAL OILS LONG-LASTING FRESH

100ml capacity for essential oils

The Type-C supports power transmission

Blue Tooth control