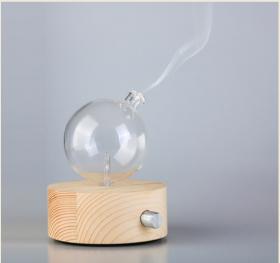

#### DF-G25011

ball shape base 15ml capacity for essential oil Thai Rubber Wood + glass material