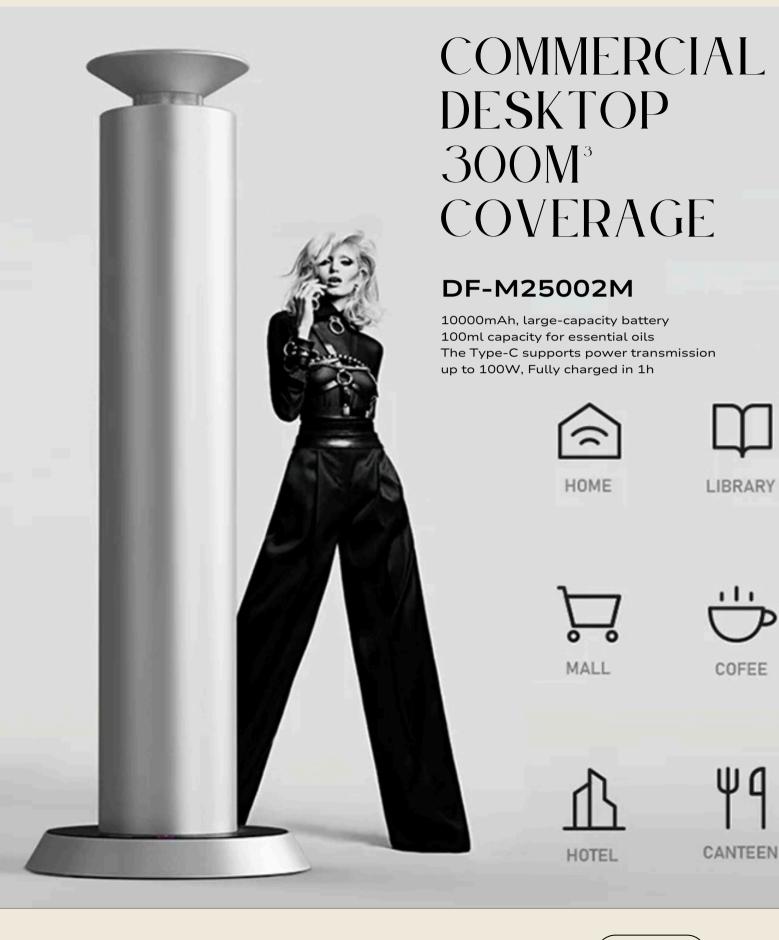

#### Aluminum nebulizer diffuser

Aluminum nebulizer diffuser, made of imported aircraft aluminum with ten years of longevity. The large capacity for essential oil ones which widely used for luxury hotel, wellness center etc.