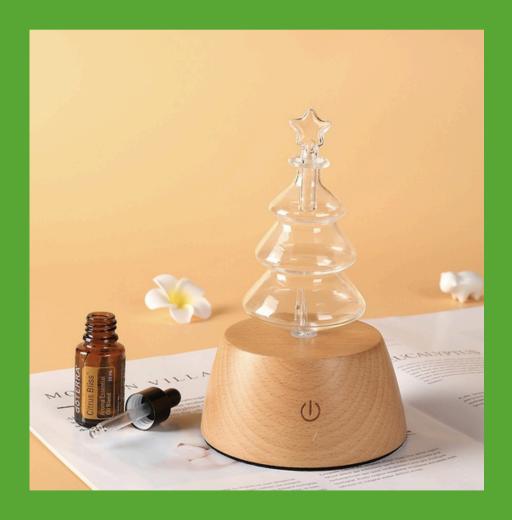

## Glass & Wood nebulizer diffuser

Glass & Wood nebulizer diffusers, made of eco-friendly materials, provide a sleek and elegant design and are ideal for people looking for premium aesthetics.