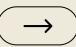

### DF-G25004

Hexagon shape base 25 ml capacity for essential oil Pine+ glass material