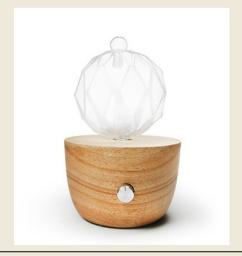

#### DF-G25009

Flowerpot base 30ml capacity for essential oil Thai Rubber Wood + glass material